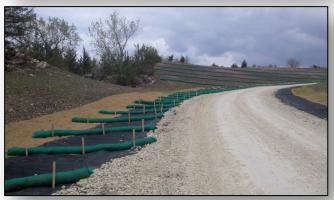

Fibramulch ™ FilterSoxx™

| SiltSoxx™ Diameter               | Length<br>(Continuous) | Use                                  |
|----------------------------------|------------------------|--------------------------------------|
| 8-inch<br>GREEN w/ Black Stripe  | 48 metres per pallet   | Perimeter Control / Inlet Protection |
| 12-inch<br>GREEN w/ Black Stripe | 30 metres per pallet   | Perimeter Control / Check Dams       |
| 18-inch<br>GREEN w/ Black Stripe | 15 metres per pallet   | Perimeter Control / Check Dams       |

Filtrexx FilterSoxx are a superior approved alternative to the following products for your design or construction project:

- -- Silt Fence
- -- Straw Bales
- -- Straw Wattles
- -- Coir Logs
- -- Rock Check Dams