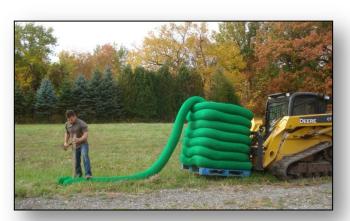

Fibramulch ™ FilterSoxx™

| SiltSoxx™ Diameter               | Length<br>(Continuous) | Use                                  |
|----------------------------------|------------------------|--------------------------------------|
| 8-inch<br>GREEN w/ Black Stripe  | 48 metres per pallet   | Perimeter Control / Inlet Protection |
| 12-inch<br>GREEN w/ Black Stripe | 30 metres per pallet   | Perimeter Control / Check Dams       |
| 18-inch<br>GREEN w/ Black Stripe | 15 metres per pallet   | Perimeter Control / Check Dams       |