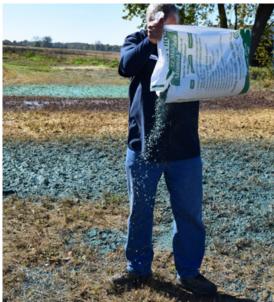

## EZ Mulch AF expands fully within minutes, and holds up to 40% more water than other pellet mulches.

As the newest member of the EZ Mulch family, EZ Mulch Advanced Formula is formulated with a unique blend of paper and corn fiber. Because of its unique composition, EZ Mulch Advanced Formula can be used in all types of seeding applications: by hand, in a drop or sand spreader, and in a hydroseeder.

EZ Mulch AF is designed to fully expand within two minutes of being hit with water. It also holds up to 40% more water than other pellet mulches on the market. As with all the members of the EZ Mulch family there is absolutely no weed seed and has a low dust profile.