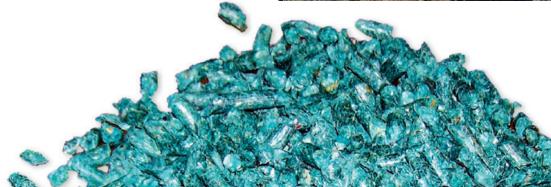

- Pellets expand fully in minutes
- Holds up to 40% more water than other pellet mulches
- Best flowing pellet mulch available
- Absolutely no weed seed
- Very low dust
- Made from recycled paper and corn fiber
- Biodegradable and pet friendly
- Enhances germination, minimizes erosion, and improves seed to soil contact
- Dark green color
- Effective alternative to traditional hydraulic baled mulches
- Available in 40 lb.
  (18.1 kg.) bags

Not recommended for slopes >3:1

One 40 lb bag covers up to 800 ft<sup>2</sup>

Contact your LSC representative for site specific application rate and instructions.

| Technical Data         |              |  |
|------------------------|--------------|--|
| Organic Content        | >99%         |  |
| Moisture Content       | 10% (+/- 2%) |  |
| Color                  | Green        |  |
| Water Holding Capacity | >800%        |  |
| рН                     | 6.5 (+/- 1)  |  |