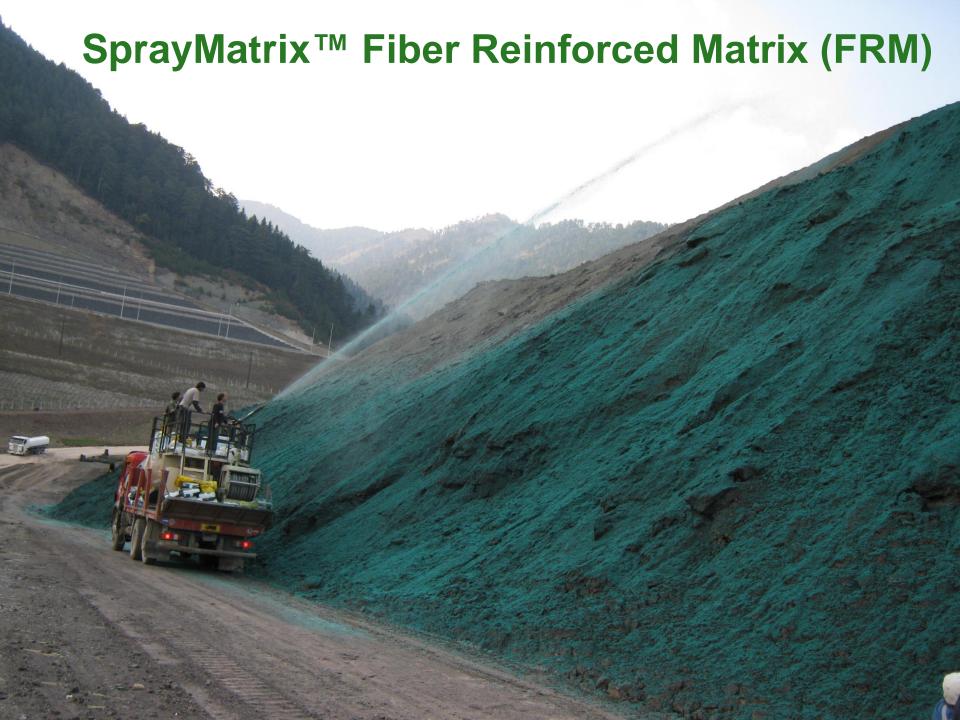

# SprayMatrix™ Fiber Reinforced Matrix (FRM)

- ✓ Premium erosion control performance
- ✓ Extended functional longevity
- ✓ Easy mixing and hydraulic application
- ✓ Fewer call backs
- ✓ Slope protection
- ✓ Improved germination and plant establishment

# SprayMatrix™ FRM = Fewer Call Backs!

**Ultimate Root Reinforcement** 