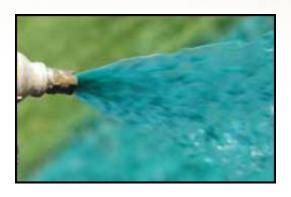

# SprayMatrix™ Fiber Reinforced Matrix (FRM)

- ✓ Premium erosion control performance
- ✓ Extended functional longevity
- ✓ Easy mixing and hydraulic application
- ✓ Fewer call backs
- ✓ Slope protection
- ✓ Improved germination and plant establishment

# SprayMatrix™ FRM = Fewer Call Backs!

**Ultimate Root Reinforcement** 