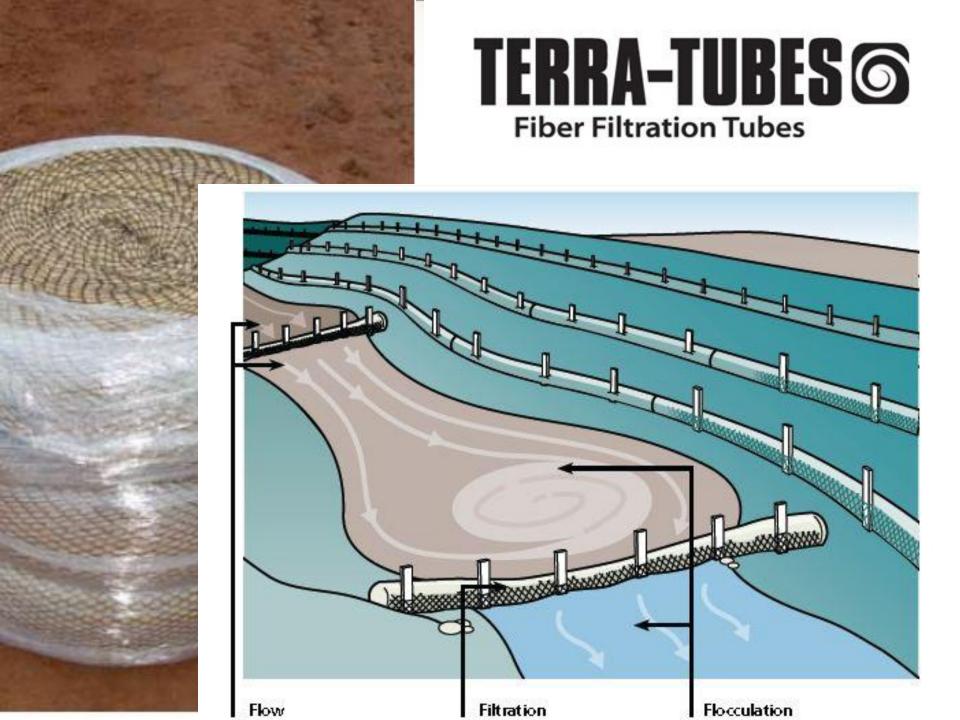

LOGY DELIVERS:

- HIGHEST-LOADING FORMULATION with BFM performance; 60 pounds per 100 gallons of water
- CLASS LEADING erosion control effectiveness meets or exceeds all industry testing standards for BFM/SMM products
- LASTING PERFORMANCE with a Functional Longevity of up to 12 months
- QUICK GERMINATION and rapid vegetative establishment
- ENVIRONMENTALLY SAFE; it's non-toxic, contains 100% recycled wood fibers and is 100% biodegradable















# SprayMatrix™ Fiber Reinforced Matrix (FRM)



- ✓ Premium erosion control performance
- ✓ Extended functional longevity
- ✓ Easy mixing and hydraulic application
- ✓ Fewer call backs
- ✓ Slope protection
- ✓ Improved germination and plant establishment

Solutions for your Environment





# SprayMatrix™ FRM = Fewer Call Backs!













































**Ultimate Root Reinforcement** 



## **Ditches and Channels**









# **Green Armor Solution Replaces Past Issues**















# Profile Soil Solutions Software



www.profileps3.com

"In the Ground, On the Ground and By Your Side"