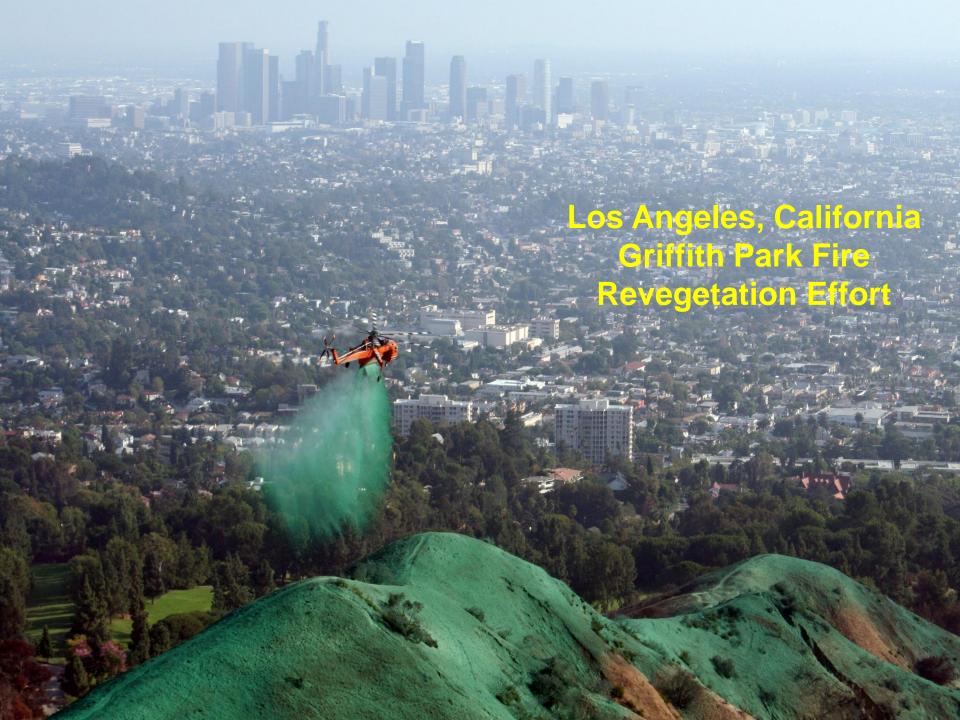

# SprayMatrix™ Fiber Reinforced Matrix (FRM)

- ✓ Premium erosion control performance
- ✓ Extended functional longevity
- ✓ Easy mixing and hydraulic application
- ✓ Fewer call backs
- ✓ Slope protection
- ✓ Improved germination and plant establishment

# SprayMatrix™ FRM = Fewer Call Backs!

**Ultimate Root Reinforcement** 