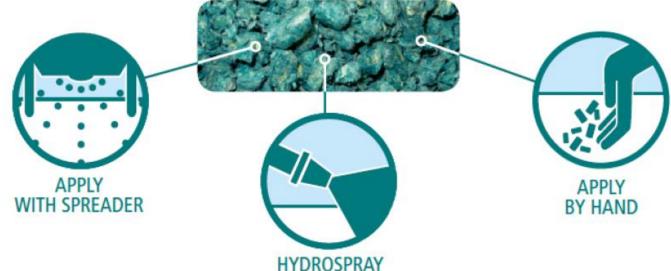

# August, 2016

**Mulching Granules** 

**Mulching Granules** 

CoverGrow™ quickly and easily establishes vegetation no matter what your application method. It's the perfect solution for bare spots, dead patches, irregular shaped areas and roadside strips.