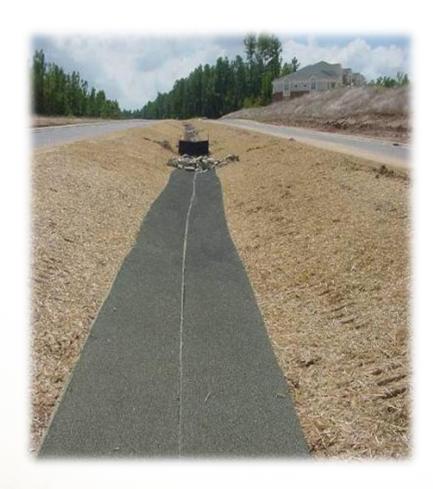

r
- CLASS LEADING erosion control effectiveness meets or exceeds all industry testing standards for BFM/SMM products
- LASTING PERFORMANCE with a Functional Longevity of up to 12 months
- QUICK GERMINATION and rapid vegetative establishment
- ENVIRONMENTALLY SAFE; it's non-toxic, contains 100% recycled wood fibers and is 100% biodegradable















# SprayMatrix™ Fiber Reinforced Matrix (FRM)



- ✓ Premium erosion control performance
- ✓ Extended functional longevity
- ✓ Easy mixing and hydraulic application
- ✓ Fewer call backs
- ✓ Slope protection
- ✓ Improved germination and plant establishment

Solutions for your Environment





# SprayMatrix™ FRM = Fewer Call Backs!













































**Ultimate Root Reinforcement** 



## **Ditches and Channels**









# **Green Armor Solution Replaces Past Issues**















# Profile Soil Solutions Software



www.profileps3.com

"In the Ground, On the Ground and By Your Side"