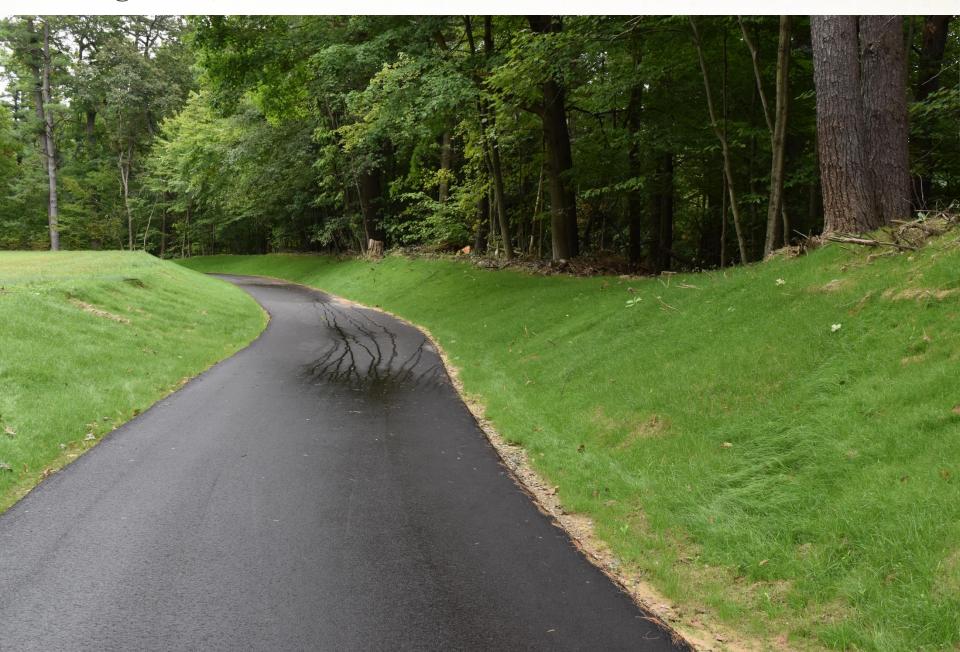

te weed seeds and pathogens.
- Biochar derived from pyrolysis of wood sources to create stable, porous particles that demonstrate a high Cation Exchange Capacity, a high ability to hold water and nutrients and act as prime habitat for beneficial bacteria and fungi
- Cross-linked Polysaccharide Biopolymers to increase water holding capacity, increase viscosity and bond strength of media matrix
- Proprietary Formulation of Fast-Acting and Sustained Release Soil
  Building Components Containing Seaweed Extract, Humic Acid and
  EndoMycorrhizae have been proven under demanding conditions in a
  wide variety of environments

Solutions for your Environment

# **ProGanics Provides a Cost-Effective Alternative to Imported Topsoil**









August 12, 2015



# August 25, 2015



August 25, 2015



# August, 2016







**Mulching Granules** 









**Mulching Granules** 





CoverGrow™ quickly and easily establishes vegetation no matter what your application method. It's the perfect solution for bare spots, dead patches, irregular shaped areas and roadside strips.



| Roll         | Roll Area            | Average | Rolls/ | Truckload              |  |  |  |  |  |
|--------------|----------------------|---------|--------|------------------------|--|--|--|--|--|
| Dimensions   |                      | Weight  | Pallet | Quantity               |  |  |  |  |  |
| 3.25' x 90'  | 32.5 yd <sup>2</sup> | 10.5 lb | 32     | 24,960 yd <sup>2</sup> |  |  |  |  |  |
| 1 m x 27.4 m | 27.4 m <sup>2</sup>  | 4.8 kg  |        | 20,866 m <sup>2</sup>  |  |  |  |  |  |
| 6.50' x 90'  | 65 yd²