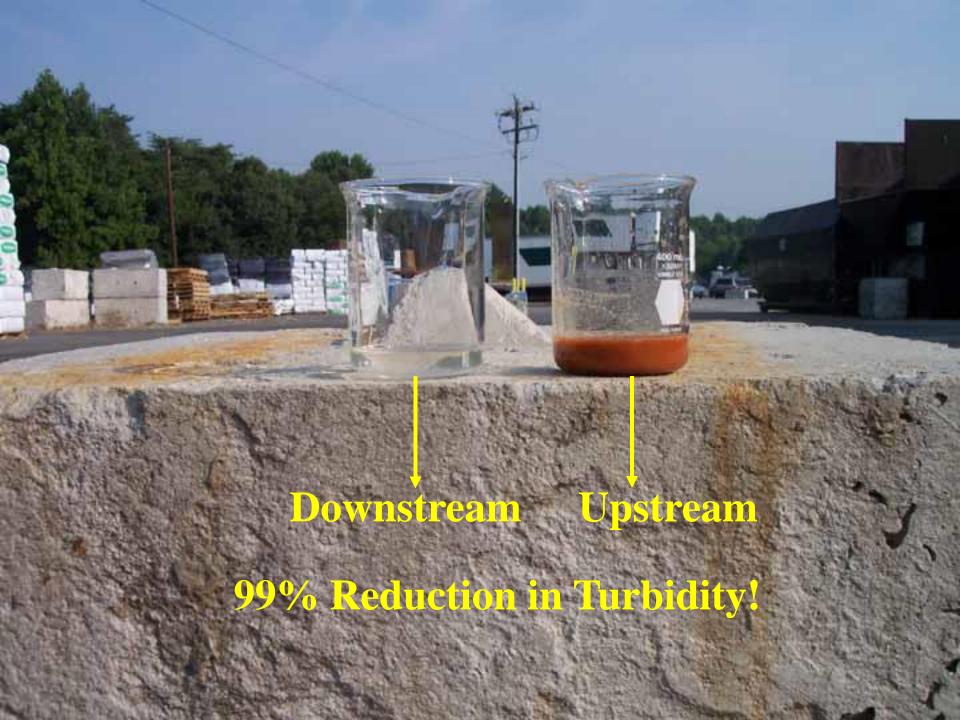

ELIVERS:

- HIGHEST-LOADING FORMULATION with BFM performance; 60 pounds per 100 gallons of water
- CLASS LEADING erosion control effectiveness meets or exceeds all industry testing standards for BFM/SMM products
- LASTING PERFORMANCE with a Functional Longevity of up to 12 months
- QUICK GERMINATION and rapid vegetative establishment
- ENVIRONMENTALLY SAFE; it's non-toxic, contains 100% recycled wood fibers and is 100% biodegradable















# SprayMatrix™ Fiber Reinforced Matrix (FRM)



- ✓ Premium erosion control performance
- ✓ Extended functional longevity
- ✓ Easy mixing and hydraulic application
- ✓ Fewer call backs
- ✓ Slope protection
- ✓ Improved germination and plant establishment

Solutions for your Environment





# SprayMatrix™ FRM = Fewer Call Backs!













































**Ultimate Root Reinforcement** 



## **Ditches and Channels**









# **Green Armor Solution Replaces Past Issues**















# Profile Soil Solutions Software



www.profileps3.com

"In the Ground, On the Ground and By Your Side"