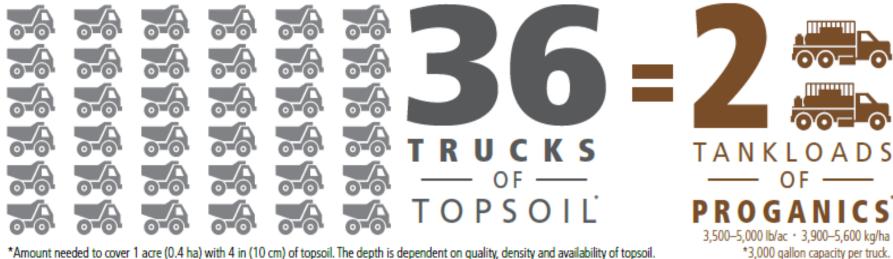

# **ProGanics Provides a Cost-Effective Alternative to Imported Topsoil**

August 12, 2015