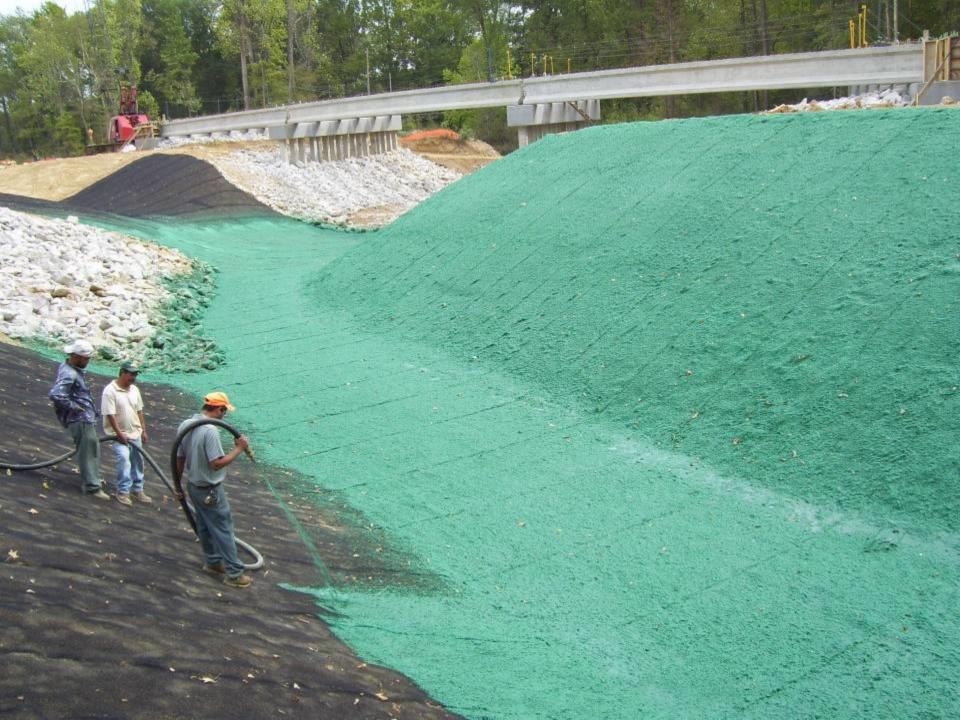

# SprayMatrix™ Fiber Reinforced Matrix (FRM)

- ✓ Premium erosion control performance
- ✓ Extended functional longevity
- ✓ Easy mixing and hydraulic application
- ✓ Fewer call backs
- ✓ Slope protection
- ✓ Improved germination and plant establishment

# SprayMatrix™ FRM = Fewer Call Backs!

**Ultimate Root Reinforcement** 