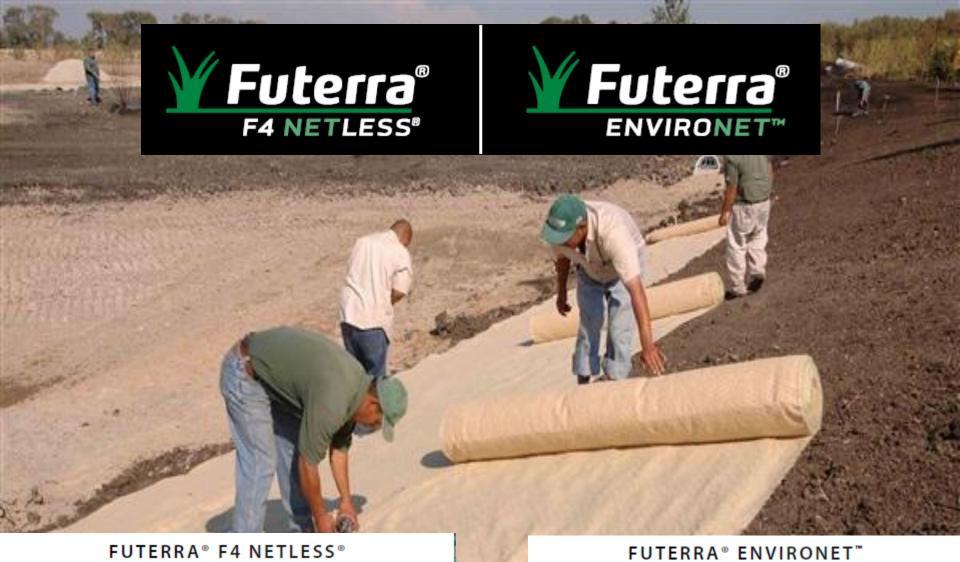

| Roll         | Roll Area            | Average | Rolls/ | Truckload              |  |  |  |  |  |
|--------------|----------------------|---------|--------|------------------------|--|--|--|--|--|
| Dimensions   |                      | Weight  | Pallet | Quantity               |  |  |  |  |  |
| 3.25' x 90'  | 32.5 yd <sup>2</sup> | 10.5 lb | 32     | 24,960 yd <sup>2</sup> |  |  |  |  |  |
| 1 m x 27.4 m | 27.4 m <sup>2</sup>  | 4.8 kg  |        | 20,866 m <sup>2</sup>  |  |  |  |  |  |
| 6.50' x 90'  | 65 yd²               | 20.5 lb | 16     | 24,960 yd <sup>2</sup> |  |  |  |  |  |
| 2 m x 27.4 m | 54.8 m²              | 9.32 ka |        | 20,866 m <sup>2</sup>  |  |  |  |  |  |

| FOIERRA ENVIRONEI            |                                              |                   |                  |                                                 |  |
|------------------------------|----------------------------------------------|-------------------|------------------|-------------------------------------------------|--|
| Roll<br>Dimensions           | Roll<br>Area                                 | Average<br>Weight | Rolls/<br>Pallet | Truckload<br>Quantity                           |  |
| 3.33' x 135'<br>1 m x 41 m   | 50 yd <sup>2</sup><br>41 m <sup>2</sup>      | 17 lb<br>7.7 kg   | 32               | 38,400 yd <sup>2</sup><br>31,488 m <sup>2</sup> |  |
| 6.83' x 135'<br>2.1 m x 41 m | 102.5 yd <sup>2</sup><br>86.1 m <sup>2</sup> | 36 lb<br>16.3 kg  | 16               | 39,360 yd <sup>2</sup><br>33,062 m <sup>2</sup> |  |

**Engineered Fiber Matrix (EFM)** 