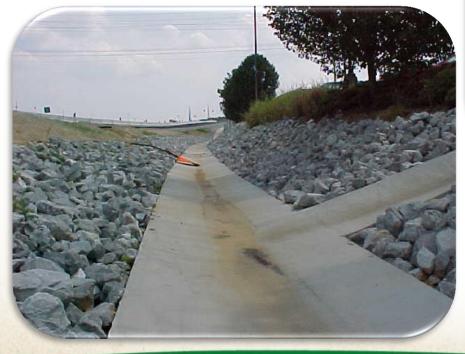

r exceeds all industry testing standards for BFM/SMM products
- LASTING PERFORMANCE with a Functional Longevity of up to 12 months
- QUICK GERMINATION and rapid vegetative establishment
- ENVIRONMENTALLY SAFE; it's non-toxic, contains 100% recycled wood fibers and is 100% biodegradable















# SprayMatrix™ Fiber Reinforced Matrix (FRM)



- ✓ Premium erosion control performance
- ✓ Extended functional longevity
- ✓ Easy mixing and hydraulic application
- ✓ Fewer call backs
- ✓ Slope protection
- ✓ Improved germination and plant establishment

Solutions for your Environment





# SprayMatrix™ FRM = Fewer Call Backs!













































**Ultimate Root Reinforcement** 



## **Ditches and Channels**









# **Green Armor Solution Replaces Past Issues**















# Profile Soil Solutions Software



www.profileps3.com

"In the Ground, On the Ground and By Your Side"