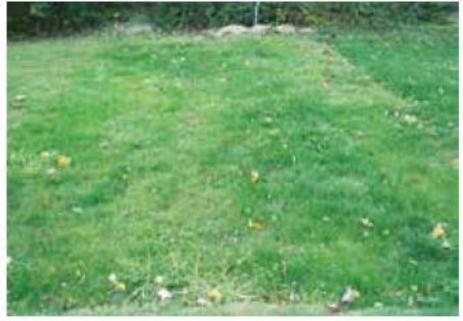

reate stable, porous particles that demonstrate a high Cation Exchange Capacity, a high ability to hold water and nutrients and act as prime habitat for beneficial bacteria and fungi
- Cross-linked Polysaccharide Biopolymers to increase water holding capacity, increase viscosity and bond strength of media matrix
- Proprietary Formulation of Fast-Acting and Sustained Release Soil
  Building Components Containing Seaweed Extract, Humic Acid and
  EndoMycorrhizae have been proven under demanding conditions in a
  wide variety of environments

Solutions for your Environment

# **ProGanics Provides a Cost-Effective Alternative to Imported Topsoil**









August 12, 2015



# August 25, 2015



August 25, 2015



# August, 2016







**Mulching Granules** 









**Mulching Granules** 





CoverGrow™ quickly and easily establishes vegetation no matter what your application method. It's the perfect solution for bare spots, dead patches, irregular shaped areas and roadside strips.



| Roll         | Roll Area            | Average | Rolls/ | Truckload              |  |  |  |  |  |
|--------------|----------------------|---------|--------|------------------------|--|--|--|--|--|
| Dimensions   |                      | Weight  | Pallet | Quantity               |  |  |  |  |  |
| 3.25' x 90'  | 32.5 yd <sup>2</sup> | 10.5 lb | 32     | 24,960 yd <sup>2</sup> |  |  |  |  |  |
| 1 m x 27.4 m | 27.4 m <sup>2</sup>  | 4.8 kg  |        | 20,866 m <sup>2</sup>  |  |  |  |  |  |
| 6.50' x 90'  | 65 yd²               | 20.5 lb | 16     | 24,960 yd <sup>2</sup> |  |  |  |  |  |
| 2 m x