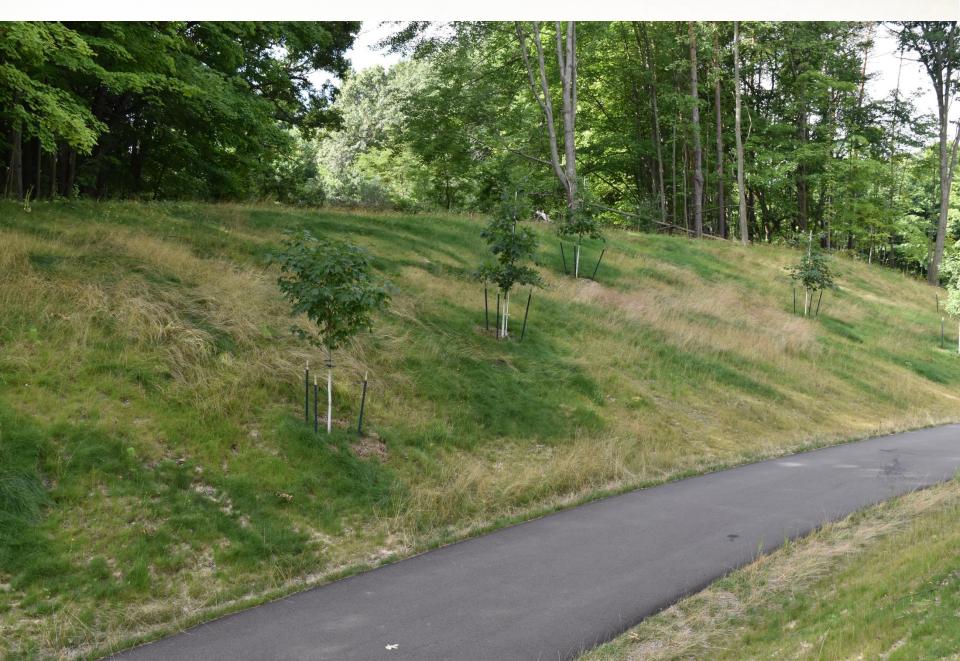

pathogens.
- Biochar derived from pyrolysis of wood sources to create stable, porous particles that demonstrate a high Cation Exchange Capacity, a high ability to hold water and nutrients and act as prime habitat for beneficial bacteria and fungi
- Cross-linked Polysaccharide Biopolymers to increase water holding capacity, increase viscosity and bond strength of media matrix
- Proprietary Formulation of Fast-Acting and Sustained Release Soil
  Building Components Containing Seaweed Extract, Humic Acid and
  EndoMycorrhizae have been proven under demanding conditions in a
  wide variety of environments

Solutions for your Environment

# **ProGanics Provides a Cost-Effective Alternative to Imported Topsoil**









August 12, 2015



# August 25, 2015



August 25, 2015



# August, 2016







**Mulching Granules** 









**Mulching Granules** 





CoverGrow™ quickly and easily establishes vegetation no matter what your application method. It's the perfect solution for bare spots, dead patches, irregular shaped areas and roadside strips.



| Roll         | Roll Area            | Average | Rolls/ | Truckload              |  |  |  |  |  |
|--------------|----------------------|---------|--------|------------------------|--|--|--|--|--|
| Dimensions   |                      | Weight  | Pallet | Quantity               |  |  |  |  |  |
| 3.25' x 90'  | 32.5 yd <sup>2</sup> | 10.5 lb | 32     | 24,960 yd <sup>2</sup> |  |  |  |  |  |
| 1 m x 27.4 m | 27.4 m <sup>2</sup>  | 4.8 kg  |        | 20,866 m <sup>2</sup>  |  |  |  |  |  |
| 6.50' x 90'  | 65 yd²               | 20.