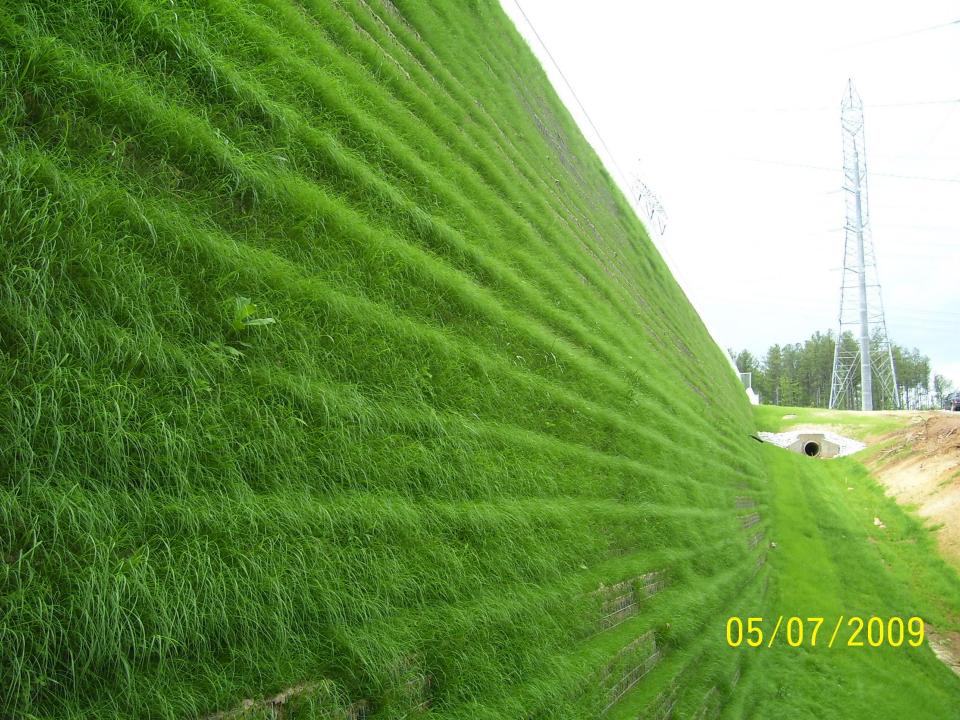

LOADING FORMULATION with BFM performance; 60 pounds per 100 gallons of water
- CLASS LEADING erosion control effectiveness meets or exceeds all industry testing standards for BFM/SMM products
- LASTING PERFORMANCE with a Functional Longevity of up to 12 months
- QUICK GERMINATION and rapid vegetative establishment
- ENVIRONMENTALLY SAFE; it's non-toxic, contains 100% recycled wood fibers and is 100% biodegradable















# SprayMatrix™ Fiber Reinforced Matrix (FRM)



- ✓ Premium erosion control performance
- ✓ Extended functional longevity
- ✓ Easy mixing and hydraulic application
- ✓ Fewer call backs
- ✓ Slope protection
- ✓ Improved germination and plant establishment

Solutions for your Environment





# SprayMatrix™ FRM = Fewer Call Backs!













































**Ultimate Root Reinforcement** 



## **Ditches and Channels**









# **Green Armor Solution Replaces Past Issues**















# Profile Soil Solutions Software



www.profileps3.com

"In the Ground, On the Ground and By Your Side"