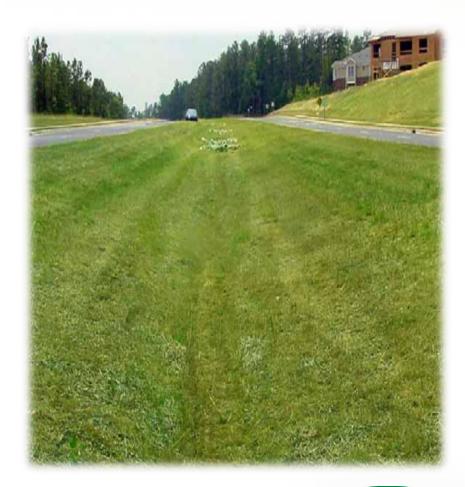

- CLASS LEADING erosion control effectiveness meets or exceeds all industry testing standards for BFM/SMM products
- LASTING PERFORMANCE with a Functional Longevity of up to 12 months
- QUICK GERMINATION and rapid vegetative establishment
- ENVIRONMENTALLY SAFE; it's non-toxic, contains 100% recycled wood fibers and is 100% biodegradable















# SprayMatrix™ Fiber Reinforced Matrix (FRM)



- ✓ Premium erosion control performance
- ✓ Extended functional longevity
- ✓ Easy mixing and hydraulic application
- ✓ Fewer call backs
- ✓ Slope protection
- ✓ Improved germination and plant establishment

Solutions for your Environment





# SprayMatrix™ FRM = Fewer Call Backs!













































**Ultimate Root Reinforcement** 



## **Ditches and Channels**









# **Green Armor Solution Replaces Past Issues**















# Profile Soil Solutions Software



www.profileps3.com

"In the Ground, On the Ground and By Your Side"