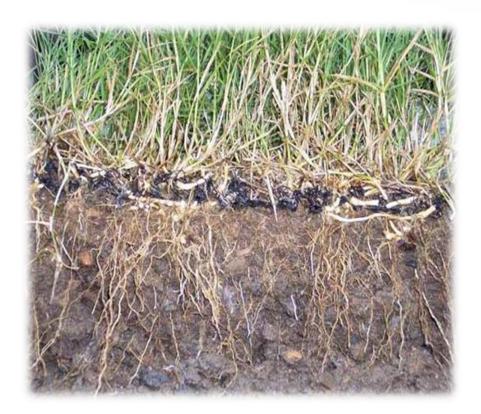

G FORMULATION with BFM performance; 60 pounds per 100 gallons of water
- CLASS LEADING erosion control effectiveness meets or exceeds all industry testing standards for BFM/SMM products
- LASTING PERFORMANCE with a Functional Longevity of up to 12 months
- QUICK GERMINATION and rapid vegetative establishment
- ENVIRONMENTALLY SAFE; it's non-toxic, contains 100% recycled wood fibers and is 100% biodegradable















# SprayMatrix™ Fiber Reinforced Matrix (FRM)



- ✓ Premium erosion control performance
- ✓ Extended functional longevity
- ✓ Easy mixing and hydraulic application
- ✓ Fewer call backs
- ✓ Slope protection
- ✓ Improved germination and plant establishment

Solutions for your Environment





# SprayMatrix™ FRM = Fewer Call Backs!













































**Ultimate Root Reinforcement** 



## **Ditches and Channels**









# **Green Armor Solution Replaces Past Issues**















# Profile Soil Solutions Software



www.profileps3.com

"In the Ground, On the Ground and By Your Side"