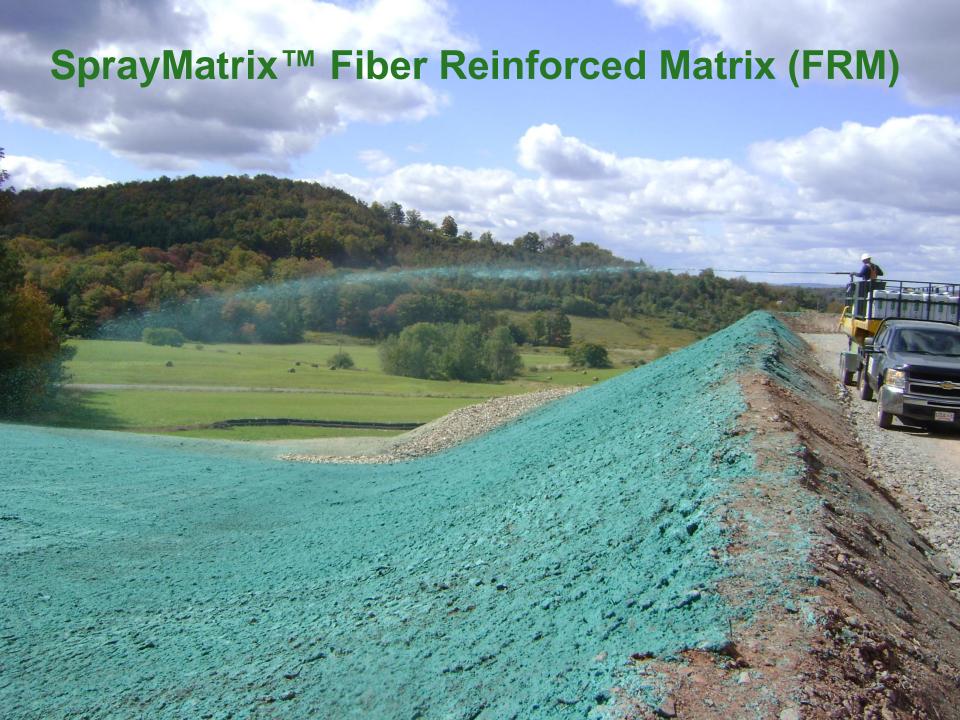

# SprayMatrix™ Fiber Reinforced Matrix (FRM)

- ✓ Premium erosion control performance
- ✓ Extended functional longevity
- ✓ Easy mixing and hydraulic application
- ✓ Fewer call backs
- ✓ Slope protection
- ✓ Improved germination and plant establishment

# SprayMatrix™ FRM = Fewer Call Backs!

**Ultimate Root Reinforcement** 