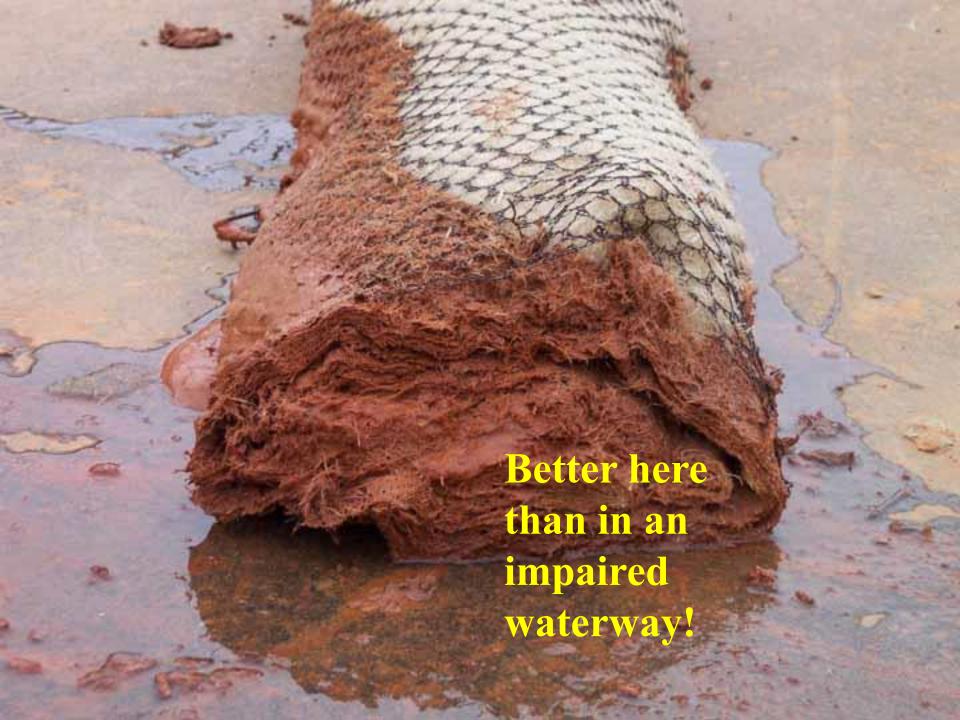

DELIVERS:

- HIGHEST-LOADING FORMULATION with BFM performance; 60 pounds per 100 gallons of water
- CLASS LEADING erosion control effectiveness meets or exceeds all industry testing standards for BFM/SMM products
- LASTING PERFORMANCE with a Functional Longevity of up to 12 months
- QUICK GERMINATION and rapid vegetative establishment
- ENVIRONMENTALLY SAFE; it's non-toxic, contains 100% recycled wood fibers and is 100% biodegradable















# SprayMatrix™ Fiber Reinforced Matrix (FRM)



- ✓ Premium erosion control performance
- ✓ Extended functional longevity
- ✓ Easy mixing and hydraulic application
- ✓ Fewer call backs
- ✓ Slope protection
- ✓ Improved germination and plant establishment

Solutions for your Environment





# SprayMatrix™ FRM = Fewer Call Backs!













































**Ultimate Root Reinforcement** 



## **Ditches and Channels**









# **Green Armor Solution Replaces Past Issues**















# Profile Soil Solutions Software



www.profileps3.com

"In the Ground, On the Ground and By Your Side"