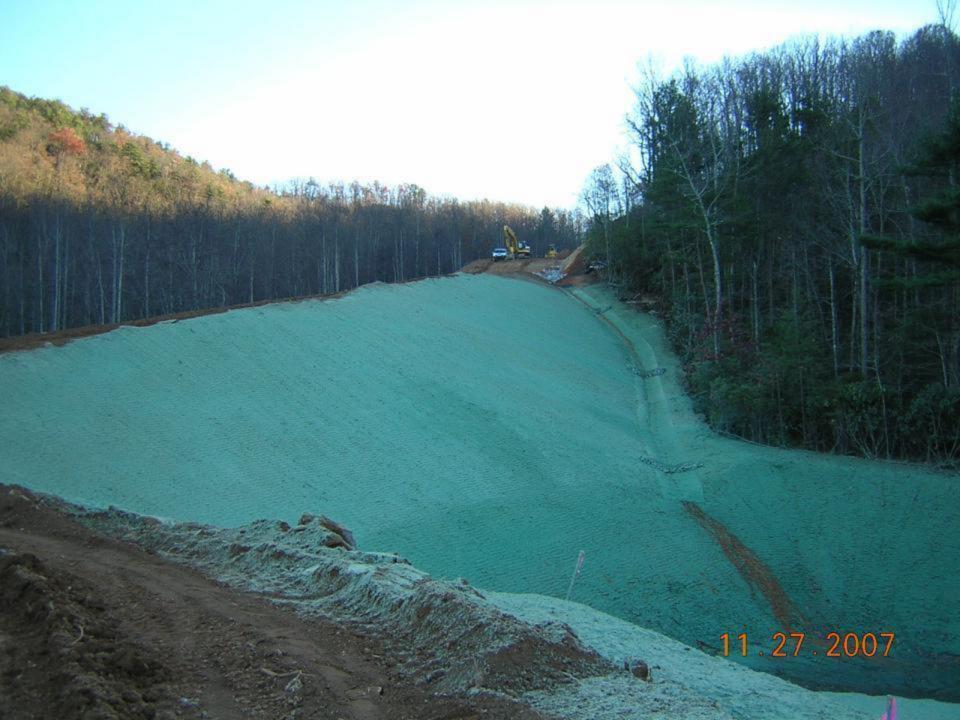

**Engineered Fiber Matrix (EFM)** 

### NEW PROMATRIX ENGINEERED FIBER MATRIX TECHNOLOGY DELIVERS:

- HIGHEST-LOADING FORMULATION with BFM performance; 60 pounds per 100 gallons of water
- CLASS LEADING erosion control effectiveness meets or exceeds all industry testing standards for BFM/SMM products
- LASTING PERFORMANCE with a Functional Longevity of up to 12 months
- QUICK GERMINATION and rapid vegetative establishment
- ENVIRONMENTALLY SAFE; it's non-toxic, contains 100% recycled wood fibers and is 100% biodegradable