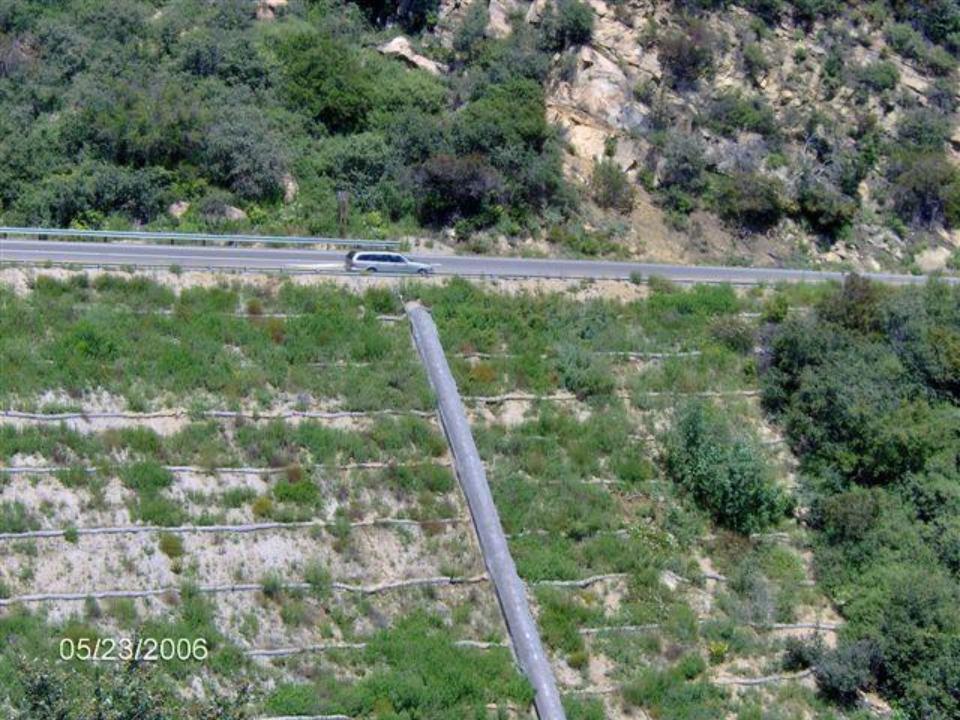

S:

- HIGHEST-LOADING FORMULATION with BFM performance; 60 pounds per 100 gallons of water
- CLASS LEADING erosion control effectiveness meets or exceeds all industry testing standards for BFM/SMM products
- LASTING PERFORMANCE with a Functional Longevity of up to 12 months
- QUICK GERMINATION and rapid vegetative establishment
- ENVIRONMENTALLY SAFE; it's non-toxic, contains 100% recycled wood fibers and is 100% biodegradable















# SprayMatrix™ Fiber Reinforced Matrix (FRM)



- ✓ Premium erosion control performance
- ✓ Extended functional longevity
- ✓ Easy mixing and hydraulic application
- ✓ Fewer call backs
- ✓ Slope protection
- ✓ Improved germination and plant establishment

Solutions for your Environment





# SprayMatrix™ FRM = Fewer Call Backs!













































**Ultimate Root Reinforcement** 



## **Ditches and Channels**









# **Green Armor Solution Replaces Past Issues**















# Profile Soil Solutions Software



www.profileps3.com

"In the Ground, On the Ground and By Your Side"