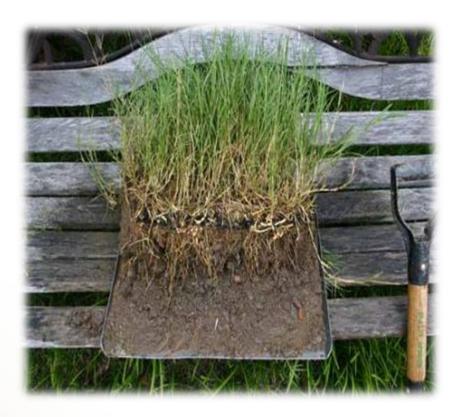

ING FORMULATION with BFM performance; 60 pounds per 100 gallons of water
- CLASS LEADING erosion control effectiveness meets or exceeds all industry testing standards for BFM/SMM products
- LASTING PERFORMANCE with a Functional Longevity of up to 12 months
- QUICK GERMINATION and rapid vegetative establishment
- ENVIRONMENTALLY SAFE; it's non-toxic, contains 100% recycled wood fibers and is 100% biodegradable















# SprayMatrix™ Fiber Reinforced Matrix (FRM)



- ✓ Premium erosion control performance
- ✓ Extended functional longevity
- ✓ Easy mixing and hydraulic application
- ✓ Fewer call backs
- ✓ Slope protection
- ✓ Improved germination and plant establishment

Solutions for your Environment





# SprayMatrix™ FRM = Fewer Call Backs!













































**Ultimate Root Reinforcement** 



## **Ditches and Channels**









# **Green Armor Solution Replaces Past Issues**















# Profile Soil Solutions Software



www.profileps3.com

"In the Ground, On the Ground and By Your Side"