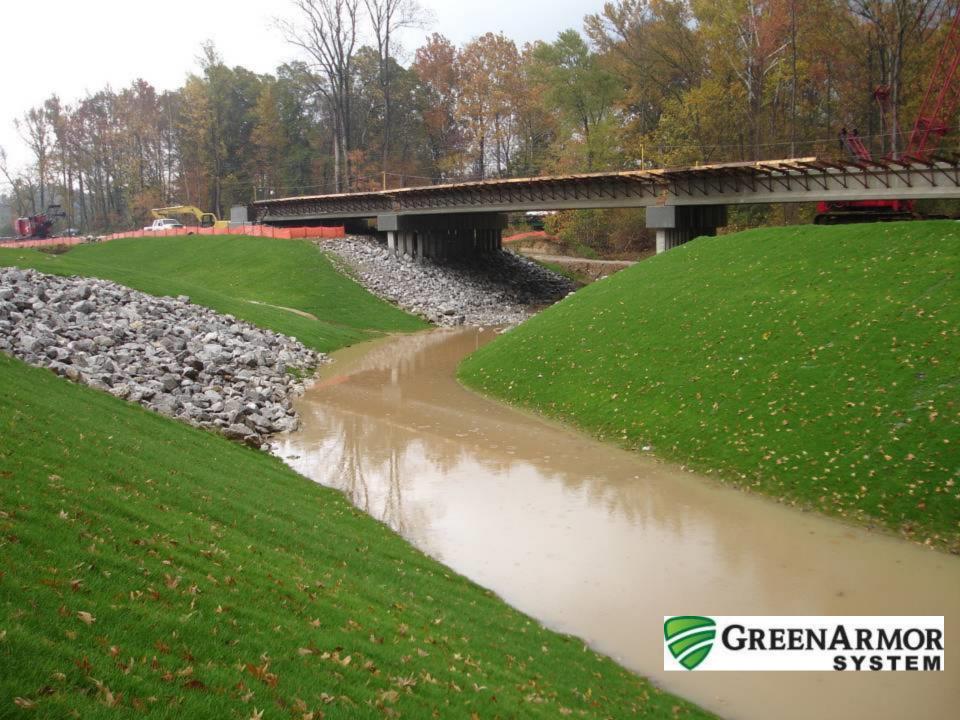

s all industry testing standards for BFM/SMM products
- LASTING PERFORMANCE with a Functional Longevity of up to 12 months
- QUICK GERMINATION and rapid vegetative establishment
- ENVIRONMENTALLY SAFE; it's non-toxic, contains 100% recycled wood fibers and is 100% biodegradable















# SprayMatrix™ Fiber Reinforced Matrix (FRM)



- ✓ Premium erosion control performance
- ✓ Extended functional longevity
- ✓ Easy mixing and hydraulic application
- ✓ Fewer call backs
- ✓ Slope protection
- ✓ Improved germination and plant establishment

Solutions for your Environment





# SprayMatrix™ FRM = Fewer Call Backs!













































**Ultimate Root Reinforcement** 



## **Ditches and Channels**









# **Green Armor Solution Replaces Past Issues**















# Profile Soil Solutions Software



www.profileps3.com

"In the Ground, On the Ground and By Your Side"