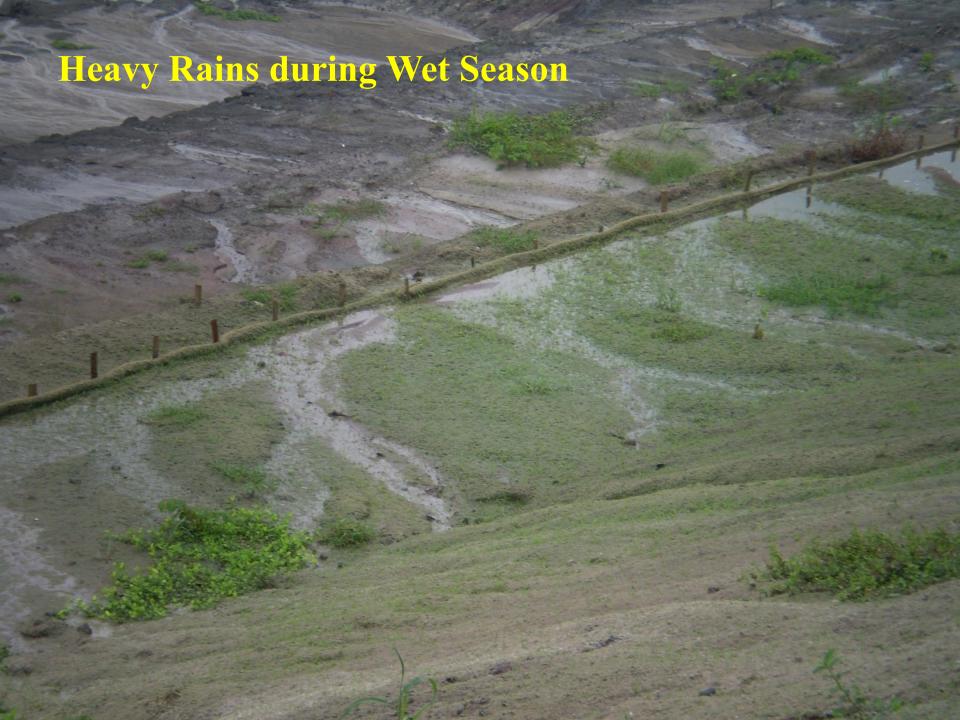

- HIGHEST-LOADING FORMULATION with BFM performance; 60 pounds per 100 gallons of water
- CLASS LEADING erosion control effectiveness meets or exceeds all industry testing standards for BFM/SMM products
- LASTING PERFORMANCE with a Functional Longevity of up to 12 months
- QUICK GERMINATION and rapid vegetative establishment
- ENVIRONMENTALLY SAFE; it's non-toxic, contains 100% recycled wood fibers and is 100% biodegradable















# SprayMatrix™ Fiber Reinforced Matrix (FRM)



- ✓ Premium erosion control performance
- ✓ Extended functional longevity
- ✓ Easy mixing and hydraulic application
- ✓ Fewer call backs
- ✓ Slope protection
- ✓ Improved germination and plant establishment

Solutions for your Environment





# SprayMatrix™ FRM = Fewer Call Backs!













































**Ultimate Root Reinforcement** 



## **Ditches and Channels**









# **Green Armor Solution Replaces Past Issues**















# Profile Soil Solutions Software



www.profileps3.com

"In the Ground, On the Ground and By Your Side"