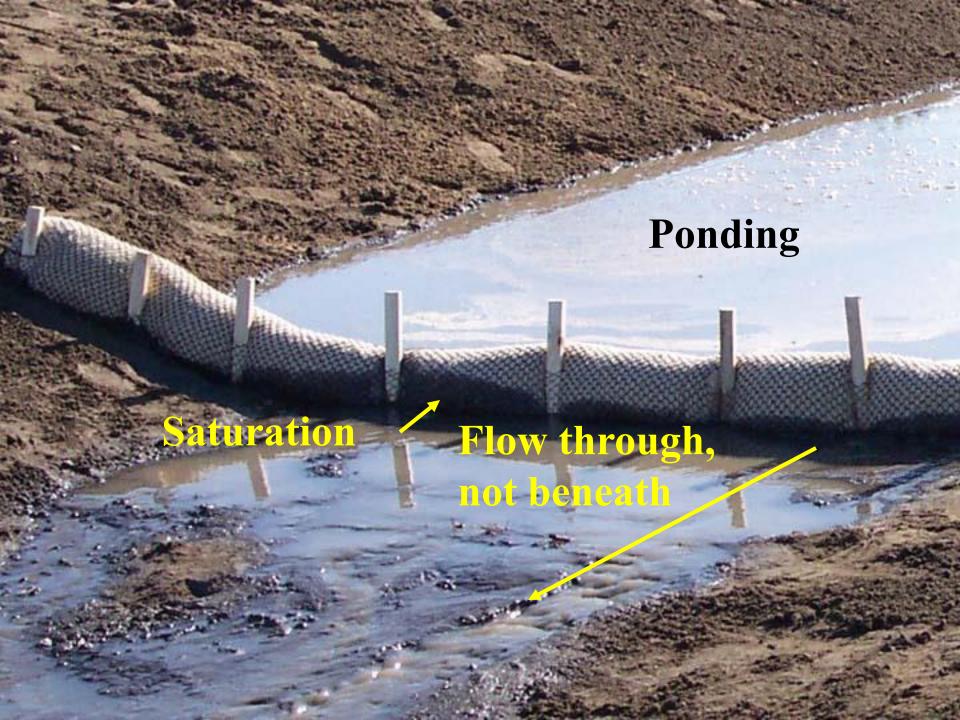

GY DELIVERS:

- HIGHEST-LOADING FORMULATION with BFM performance; 60 pounds per 100 gallons of water
- CLASS LEADING erosion control effectiveness meets or exceeds all industry testing standards for BFM/SMM products
- LASTING PERFORMANCE with a Functional Longevity of up to 12 months
- QUICK GERMINATION and rapid vegetative establishment
- ENVIRONMENTALLY SAFE; it's non-toxic, contains 100% recycled wood fibers and is 100% biodegradable















# SprayMatrix™ Fiber Reinforced Matrix (FRM)



- ✓ Premium erosion control performance
- ✓ Extended functional longevity
- ✓ Easy mixing and hydraulic application
- ✓ Fewer call backs
- ✓ Slope protection
- ✓ Improved germination and plant establishment

Solutions for your Environment





# SprayMatrix™ FRM = Fewer Call Backs!













































**Ultimate Root Reinforcement** 



## **Ditches and Channels**









# **Green Armor Solution Replaces Past Issues**















# Profile Soil Solutions Software



www.profileps3.com

"In the Ground, On the Ground and By Your Side"