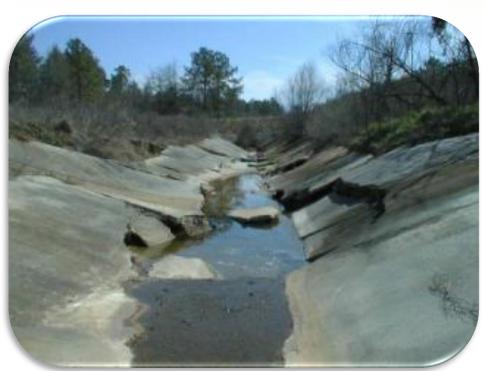

exceeds all industry testing standards for BFM/SMM products
- LASTING PERFORMANCE with a Functional Longevity of up to 12 months
- QUICK GERMINATION and rapid vegetative establishment
- ENVIRONMENTALLY SAFE; it's non-toxic, contains 100% recycled wood fibers and is 100% biodegradable















# SprayMatrix™ Fiber Reinforced Matrix (FRM)



- ✓ Premium erosion control performance
- ✓ Extended functional longevity
- ✓ Easy mixing and hydraulic application
- ✓ Fewer call backs
- ✓ Slope protection
- ✓ Improved germination and plant establishment

Solutions for your Environment





# SprayMatrix™ FRM = Fewer Call Backs!













































**Ultimate Root Reinforcement** 



## **Ditches and Channels**









# **Green Armor Solution Replaces Past Issues**















# Profile Soil Solutions Software



www.profileps3.com

"In the Ground, On the Ground and By Your Side"