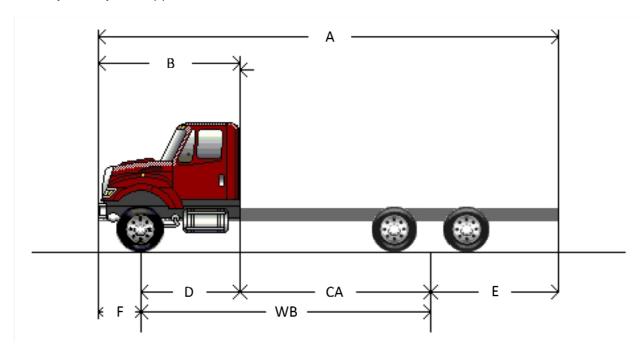

## Figure 1

| Required Data (ref. Figure 1) | <u>Weights</u>                   |
|-------------------------------|----------------------------------|
| A =                           | Truck Weight =                   |
| B =                           | Front Axle Capacity =            |
| CA (Cab-to-Axle) =            | Rear Axle Capacity =             |
| D =                           | Front Axle Load (empty weight) = |
| E =                           | Rear Axle Load (empty weight) =  |
| F =                           |                                  |
| WB (Wheelbase) =              |                                  |