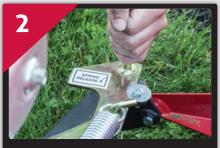

Before starting consult your owner's manual, and then remove the attachment cover.

Remove the drive belt by releasing the tension lever. Some attachments include a pin to hold the tensioner open.

Slip the drive belt off of the engine, leaving the belt with the attachment. Each attachment includes its own belt.