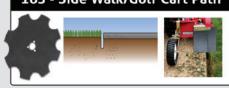

| Х                                      |                                    |                                        |                                        |
| K1305WL<br>Wheel Lock        | Х                                  | Х                                      | Х                                  | Х                                      |                                        |
| K1305LK<br>Broom/Edger Lift  |                                    |                                        |                                    | Х                                      | Х                                      |

## **EDGER BLADE PROFILES**

### 16T - Bed Opening







#### T3W - Trenching 2.5" x 7"







Model 1305 Only

#### 16S - Side Walk/Golf Cart Path



Model 1305 Only