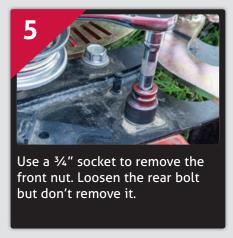

Before starting consult your owner's manual, and then remove the attachment cover.

Remove the drive belt by releasing the tension lever. Some attachments include a pin to hold the tensioner open.

Slip the drive belt off of the engine, leaving the belt with the attachment. Each attachment includes its own belt.

Attachments vary slightly, please consult your owner's manual for detailed instructions.

attachment.