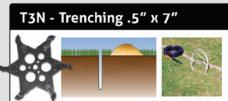

----------|----------------------------------------|
| K1305DL<br>Differential Lock | Х                                  | Х                                      |                                    |                                        |                                        |
| K1305WL<br>Wheel Lock        | Х                                  | Х                                      | Х                                  | Х                                      |                                        |
| K1305LK<br>Broom/Edger Lift  |                                    |                                        |                                    | Х                                      | Х                                      |

## **EDGER BLADE PROFILES**

### 16T - Bed Opening







#### T3W - Trenching 2.5" x 7"







Model 1305 Only

#### 16S - Side Walk/Golf Cart Path



Model 1305 Only