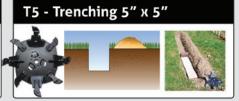

---------------|
| K1305DL<br>Differential Lock | Х                                  | Х                                      |                                    |                                        |                                        |
| K1305WL<br>Wheel Lock        | Х                                  | Х                                      | Х                                  | Х                                      |                                        |
| K1305LK<br>Broom/Edger Lift  |                                    |                                        |                                    | Х                                      | Х                                      |

## **EDGER BLADE PROFILES**

### 16T - Bed Opening







#### T3W - Trenching 2.5" x 7"







Model 1305 Only

#### 16S - Side Walk/Golf Cart Path



Model 1305 Only