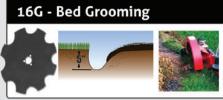

-------------|
| K1305DL<br>Differential Lock | Х                                  | Х                                      |                                    |                                        |                                        |
| K1305WL<br>Wheel Lock        | Х                                  | Х                                      | Х                                  | Х                                      |                                        |
| K1305LK<br>Broom/Edger Lift  |                                    |                                        |                                    | Х                                      | Х                                      |

## **EDGER BLADE PROFILES**

### 16T - Bed Opening







#### T3W - Trenching 2.5" x 7"







Model 1305 Only

#### 16S - Side Walk/Golf Cart Path



Model 1305 Only