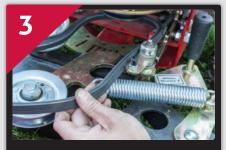

Before starting consult your owner's manual, and then remove the attachment cover.

Remove the drive belt by releasing the tension lever. Some attachments include a pin to hold the tensioner open.

Slip the drive belt off of the engine, leaving the belt with the attachment. Each attachment includes its own belt.