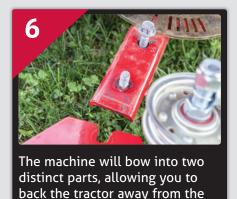

Before starting consult your owner's manual, and then remove the attachment cover.

Remove the drive belt by releasing the tension lever. Some attachments include a pin to hold the tensioner open.

Slip the drive belt off of the engine, leaving the belt with the attachment. Each attachment includes its own belt.

Attachments vary slightly, please consult your owner's manual for detailed instructions.

attachment.