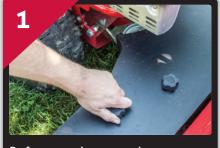

Before starting consult your owner's manual, and then remove the attachment cover.

Remove the drive belt by releasing the tension lever. Some attachments include a pin to hold the tensioner open.

Slip the drive belt off of the engine, leaving the belt with the attachment. Each attachment includes its own belt.