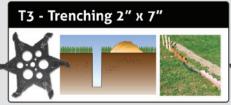

------------|----------------------------------------|
| K1305DL<br>Differential Lock | Х                                  | Х                                      |                                    |                                        |                                        |
| K1305WL<br>Wheel Lock        | Х                                  | Х                                      | Х                                  | Х                                      |                                        |
| K1305LK<br>Broom/Edger Lift  |                                    |                                        |                                    | Х                                      | Х                                      |

## **EDGER BLADE PROFILES**

### 16T - Bed Opening







#### T3W - Trenching 2.5" x 7"







Model 1305 Only

#### 16S - Side Walk/Golf Cart Path



Model 1305 Only