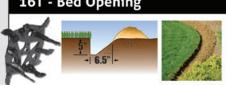

--------------|----------------------------------------|
| K1305DL<br>Differential Lock | Х                                  | Х                                      |                                    |                                        |                                        |
| K1305WL<br>Wheel Lock        | Х                                  | Х                                      | Х                                  | Х                                      |                                        |
| K1305LK<br>Broom/Edger Lift  |                                    |                                        |                                    | Х                                      | Х                                      |

## **EDGER BLADE PROFILES**

### 16T - Bed Opening







#### T3W - Trenching 2.5" x 7"







Model 1305 Only

#### 16S - Side Walk/Golf Cart Path



Model 1305 Only