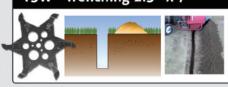

-----------------|
| K1305DL<br>Differential Lock | Х                                  | Х                                      |                                    |                                        |                                        |
| K1305WL<br>Wheel Lock        | Х                                  | Х                                      | Х                                  | Х                                      |                                        |
| K1305LK<br>Broom/Edger Lift  |                                    |                                        |                                    | Х                                      | Х                                      |

## **EDGER BLADE PROFILES**

### 16T - Bed Opening







#### T3W - Trenching 2.5" x 7"







Model 1305 Only

#### 16S - Side Walk/Golf Cart Path



Model 1305 Only